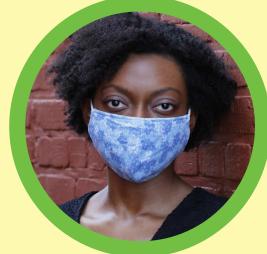

IN ORDER TO AVOID BEING INFECTED AND SPREAD THE CORONAVIRUS, THERE ARE SOME SIMPLE RULES TO FOLLOW.

WASH YOUR HANDS VERY
OFTEN DURING THE DAY. DON'T
TOUCH YOUR FACE BEFORE
WASHING YOUR HANDS.

STAY MORE THAT ONE METER AWAY FROM OTHER PEOPLE AND WEAR YOUR MASK.

THE MASK MUST WELL-COVER YOUR MOUTH AND YOUR NOSE.