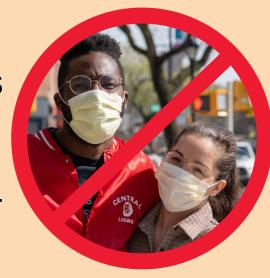

IN ORDER TO AVOID BEING INFECTED AND SPREAD THE CORONAVIRUS, THERE ARE SOME SIMPLE RULES TO FOLLOW.

WASH YOUR HANDS VERY
OFTEN DURING THE DAY. DON'T
TOUCH YOUR FACE BEFORE
WASHING YOUR HANDS.

STAY MORE THAT ONE METER AWAY FROM OTHER PEOPLE AND WEAR YOUR MASK.

THE MASK MUST WELL-COVER YOUR MOUTH AND YOUR NOSE.

YOU MUST ALWAYS

BE AT LEAST

ONE METER APART FROM

NON-COHABITATING PEOPLE.

SOME SCHOOLS ARE OPEN,
OTHER SCHOOLS ARE
CLOSED, BUT THEY ARE
STILL TEACHING ONLINE:
ASK FOR MORE INFORMATION
AT YOUR SCHOOL.

YOU CAN PRACTISE SPORT ALONE ON THE STREET, BUT YOU MUST BE NEAR TO YOUR HOUSE, YOU MUST ALWAYS WEAR THE MASK AND BE AT LEAST 2 METERS APART FROM OTHER PEOPLE.